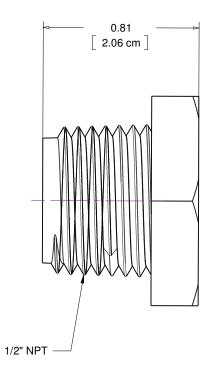

|                                                                                                                                                                                              | BEE VALVE, INC<br>TITLE/DESC<br>1/2 " NPT PLUG |               |                           |
|----------------------------------------------------------------------------------------------------------------------------------------------------------------------------------------------|------------------------------------------------|---------------|---------------------------|
|                                                                                                                                                                                              |                                                |               | MATERIAL<br>POLYPROPYLENE |
| THIS DOCUMENT CONTAINS PROPRIETARY INFORMATION AND MAY NOT BE<br>DISCLOSED TO OTHERS FOR ANY PURPOSE, NOR USED FOR MANUFACTURING<br>PURPOSES WITHOUT THE WRITTEN PERMISSION OF BEE VALVE INC | <b>DATE</b><br>05/14/16                        | PART NO 70884 | REV                       |