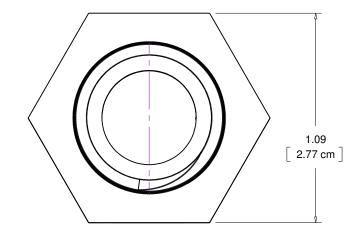

|                                                                                                                                                                                              | BEE VALVE, INC<br>TITLE/DESC<br>1/2 " NPT PLUG |               |                           |
|----------------------------------------------------------------------------------------------------------------------------------------------------------------------------------------------|------------------------------------------------|---------------|---------------------------|
|                                                                                                                                                                                              |                                                |               | MATERIAL<br>POLYPROPYLENE |
| THIS DOCUMENT CONTAINS PROPRIETARY INFORMATION AND MAY NOT BE<br>DISCLOSED TO OTHERS FOR ANY PURPOSE, NOR USED FOR MANUFACTURING<br>PURPOSES WITHOUT THE WRITTEN PERMISSION OF BEE VALVE INC | <b>DATE</b><br>05/14/16                        | PART NO 70884 | REV                       |